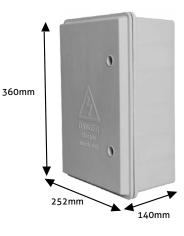

#### DIMENSIONS

360mm high x 252mm wide x 140mm deep Internal dimensions at back are 327mm x 222mm\*