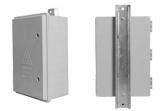

#### **ASSOCIATED PRODUCTS**

WITH POLE MOUNTING BRACKET (221337)

\* Approximate dimensions. In accordance with Tricel's normal policy of product development these specifications are subject to change without notice.