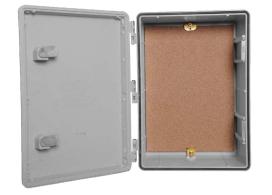

#### SPECIFICATION & KEY FEATURES

- Robust cabinet with IP66 rating suitable for street lighting.
- Constructed from fire retardant GRP Glass Reinforced Polymer.
- Fire retardant to BS 476-7:1997, Class 2.
- Will not corrode, weather resistant.
- Easily cleaned and can be painted.
- Complete with backboard, hinges and 2 point lockable door.
- 2 point lockable door.
- Supplied with hinges, lock, key and a fire-retardant timber backboard.