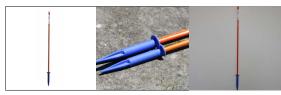

#### **SPECIFICATIONS**

- 1-meter standard length.
- 16mm diameter fibreglass shaft.
- Supplied with a reinforced steel cap.

#### SAFETY & ADVANTAGES

- Insulated, lightweight and highly visible.
- Designed to keep operators safe.
- Strong, resilient and long lasting.
- Highly versatile and rust resistant.
- Constructed to minimize hand-arm vibrations (HAV's).
- Complies with British Standard (BS) 8020 for insulated tools.