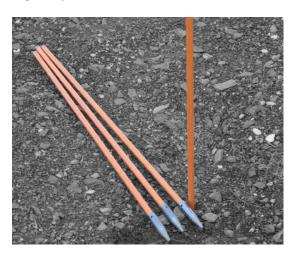

# INSULATED PINS

FENCING & LINE PINS
PROTECTION FROM UNDERGROUND CABLES

STOCK CODE: **102544** 

ROAD

SAFETY

**TECHNICAL EXPERIENCE** 

## **INSULATED PINS**

FENCING & LINE PINS

PROTECTION FROM UNDERGROUND CABLES

Perfect for eliminating risk from unseen hazards. Suitable for compacted ground.

Mark out construction sites, road lining works, events & access points. Insulated pins to protect from underground cables.

#### **SPECIFICATIONS**

- 1-meter standard length.
- 16mm diameter fibreglass shaft.
- Supplied with a reinforced steel cap.

## **INSULATED PINS**

1000X16MM

FENCING & LINE PINS

PROTECTION FROM UNDERGROUND CABLES