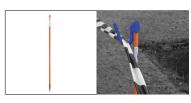

## **INSULATED PINS**

FENCING & LINE PINS

PROTECTION FROM UNDERGROUND CABLES

Perfect for eliminating risk from unseen hazards. Suitable for compacted ground.

Mark out construction sites, road lining works, events & access points. Insulated pins to protect from underground cables.

#### **KEY FEATURES**

- Suitable for hardened and compacted ground.
- The insulated pins protect operatives from underground cables.
- Perfect for eliminating risk from unseen hazards.
- Mark out construction sites, road lining works, events & access
- Meet the highest industry standards and promote health & safety compliance.
- Ideal for use with a sledgehammer.