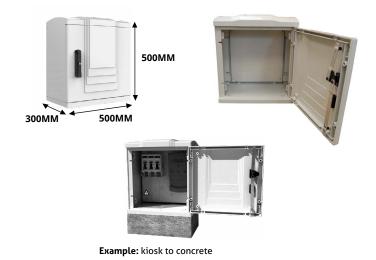

## INTERNAL DIMENSIONS & CAPACITY

Dimensions: 500mm high x 500mm wide x 300mm deep The overall height of this box is 563mm and overall width is 504mm. The opening size is 468mm x 428mm\*

## SPECIFICATION & KEY FEATURES

- Electromagnetic compatibility, ideal for protecting internal electronic communication.
- Suitable for low-voltage switchgear and control gear assemblies, meters, compressors, etc.
- Will not corrode, weather resistant to IP43 grade protection.
- High impact resistance up to 20 Kilojoules (IK10).
- Double insulation and electrically non-conductive (1000V).
- Triple lock system supported by non-corrosive vertical bars.
- Door hinges on right, 180° opening.
- · Easily cleaned and can be painted.
- Constructed from GRP.
- Supplied with hinges, lock and key.
- Supplied fully assembled, complete with backboard and triple lock system.
- Supplied in light grey colour (Ral 7035).
- Suitable for use in temperatures ranging from -30°C to +70°C.
- Made from non-hygroscopic material ensuring minimum water absorption.
- Constructed from halogen-free and self-extinguishing material.
- UV protected.