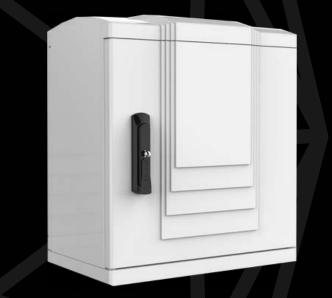

# INDUSTRIAL ENCLOSURES BY TRICEL

**IP43 SINGLE DOOR ELECTRICAL ENCLOSURE** 500 x 500 x 300MM COMPLIES TO IEC 62208:2011 STOCK CODE: 103963

#### **IP43 SINGLE DOOR ECTRICAL ENCLOSURE** 500 x 500 x 300MM COMPLIES TO IEC 62208:2011

Suitable for electrical and commercial installations.

Complies with the international standard for empty enclosures as applied to low-voltage switchgear and control gear assemblies (IEC 62208:2011).

## SPECIFICATION & KEY FEATURES

- Electromagnetic compatibility, ideal for protecting internal electronic communication.
- Suitable for low-voltage switchgear and control gear assemblies, meters, compressors, etc.
- Will not corrode, weather resistant to IP43 grade protection.
- High impact resistance up to 20 Kilojoules (IK10).
- Double insulation and electrically non-conductive (1000V).
- Triple lock system supported by non-corrosive vertical bars.
- Door hinges on right, 180° opening.
- · Easily cleaned and can be painted.
- Constructed from GRP.
- Supplied with hinges, lock and key.
- Supplied fully assembled, complete with backboard and triple lock system.
- Supplied in light grey colour (Ral 7035).
- Suitable for use in temperatures ranging from -30°C to +70°C.
- Made from non-hygroscopic material ensuring minimum water absorption.
- Constructed from halogen-free and self-extinguishing material.
- UV protected.