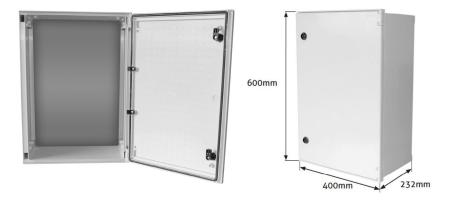

## **DIMENSIONS**

600mm high x 400mm wide x 232mm deep Internal dimesnions at rear are 570mm x 360mm.\*

\* Approximate dimensions.

In accordance with Tricel's normal policy of product development these specifications are subject to change without notice.