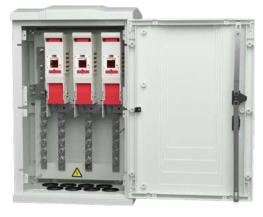

Meter Box Commercial IP43 Kiosk 750 x 500 x 300 Surface

### **KEY FEATURES**

- Electromagnetic compatibility, ideal for protecting internal electronic communication.
- Suitable for low-voltage switchgear and control gear assemblies, meters, compressors, etc.
- Will not corrode, weather resistant with an IP43 rating.
- High impact resistance up to 20 Kilojoules (IK10).
- Double insulation and electrically nonconductive (1000V).
- Triple lock system supported by non-corrosive vertical bars.
- Door hinges on right, 180° opening.
- Easily cleaned and can be painted.

### DIMENSIONS

750mm high x 500mm wide x 300mm deep. The overall height of this box is 816mm. The opening size is 721mm x 428mm\*.

Example: distribution + protection board

\* Approximate dimensions.

In accordance with Tricel's normal policy of product development, these specifications are subject to change without notice.