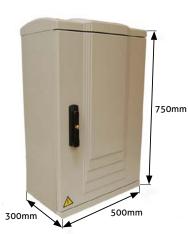

### DIMENSIONS

750mm high x 500mm wide x 300mm deep. The overall height of this box is 816mm. The opening size is 721mm x 428mm\*.

Example: distribution + protection board

\* Approximate dimensions.

In accordance with Tricel's normal policy of product development, these specifications are subject to change without notice.