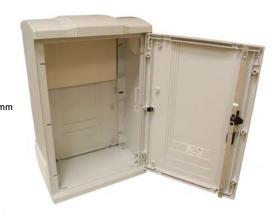

### **KEY FEATURES**

- Electromagnetic compatibility, ideal for protecting internal electronic communication.
- Suitable for low-voltage switchgear and control gear assemblies, meters, compressors, etc.
- Will not corrode, weather resistant with an IP43 rating.
- High impact resistance up to 20 Kilojoules (IK10).
- Double insulation and electrically nonconductive (1000V).
- Triple lock system supported by non-corrosive vertical bars.
- Door hinges on right, 180° opening.
- Easily cleaned and can be painted.

#### **SPECIFICATIONS**

- Constructed from Glass Reinforced Plastic (GRP).
- Supplied with Polyester back mounting plate, hinges, lock and key.
- Supplied in light grey colour (Ral 7035).
- Suitable for use in temperatures ranging from -30°C to +120°C.
- Made from non-hygroscopic material ensuring minimum water absorption.
- Constructed from halogen-free and selfextinguishing material.
- UV protected.