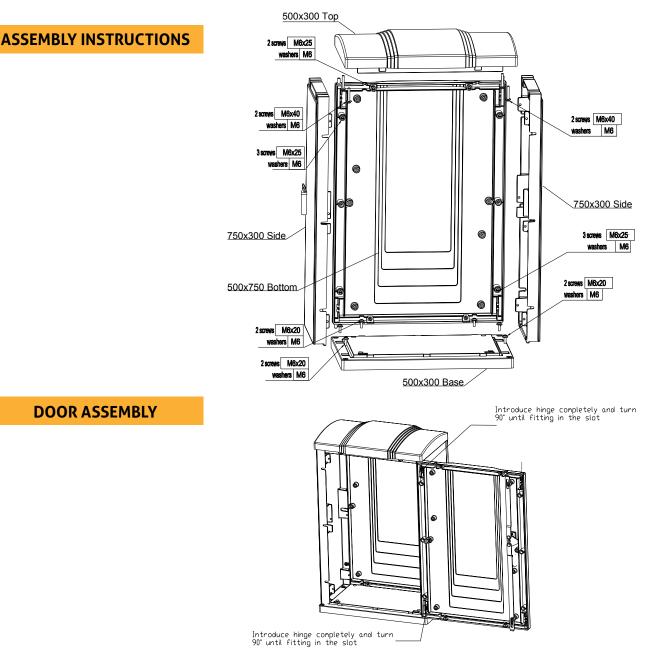

#### **SPECIFICATIONS**

- Constructed from Glass Reinforced Plastic (GRP).
- Supplied with Polyester back mounting plate, hinges, lock and key.
- Supplied in light grey colour (Ral 7035).
- Suitable for use in temperatures ranging from -30°C to +120°C.
- Made from non-hygroscopic material ensuring minimum water absorption.
- Constructed from halogen-free and selfextinguishing material.
- UV protected.