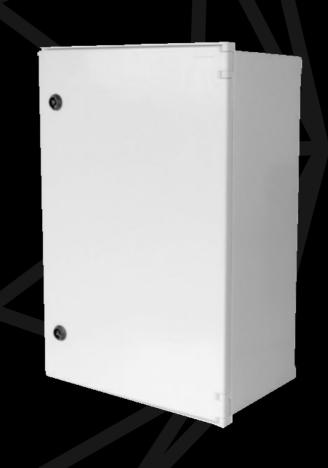

## INDUSTRIAL ENCLOSURES BY TRICEL

**IP66 ELECTRICAL CABINET** 

FIRE RETARDANT TO IEC 62208: 2011

**STOCK CODE: 220891** 

## **IP66 ELECTRICAL CABINET**

FIRE RETARDANT TO IEC 62208: 2011

Compliant with Irish Standards. Can be suitable for many industrial, marine and agricultural applications including meters, electrical equipment etc.

## SPECIFICATION & KEY FEATURES

- Robust cabinet with IP66 rating suitable for electric installations.
- Constructed from fire retardant GRP Glass Reinforced Polymer.
- · Will not corrode, weather resistant.
- Easily cleaned and can be painted.
- · Complete with backboard, hinges, lock and key.
- Fire retardant to IEC 62208: 2011.
- Suitable for meters, equipment, compressors, electrical, telecoms, etc.
- · Ideal for both indoor and outdoor use.
- Compliant with Northern Ireland (NIE Networks) Surface Meter Cabinet requirements (2020).