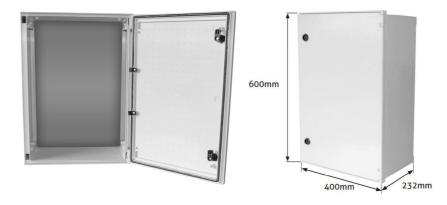

## **DIMENSIONS**

600mm high x 400mm wide x 232mm deep Internal dimesnions at rear are 570mm x 360mm.\*