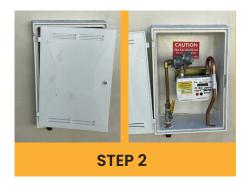

## Tricel SMC Gas Overbox (GRP Mark 2 Overbox)

**COMPLIANT GAS NETWORKS IRELAND STANDARD AM-SP 055** 

METER BOXES

Step 2: Remove the existing door, clean the box architrave and inspect for damage. Any damage (holes or cracks) should be filled using a 4-hour Fire Retardant Silicone (Only ESB Approved Silicone should be used, we recommend

106164 – FR200 Silicone which can be bought separately). This will ensure that water does not enter the cabinet.

**Step 3:** After unpacking the GRP Overbox, remove the door. This can done by depressing the brass insert hinge with a narrow screwdriver.