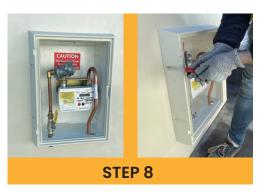

## Tricel SMC Gas Overbox (GRP Mark 2 Overbox)

**COMPLIANT GAS NETWORKS IRELAND STANDARD AM-SP 055** 

Step 8: Align the overbox to the holes drilled on wall, and fix to the wall using supplied M5x30mm screws.

**Step 9:** Close the door and test the fit.

**Step 10:** You may need to seal the architrave to the wall to fill in gaps. Only FR200 4-Hour Fire Retardant Silicone is recommended.