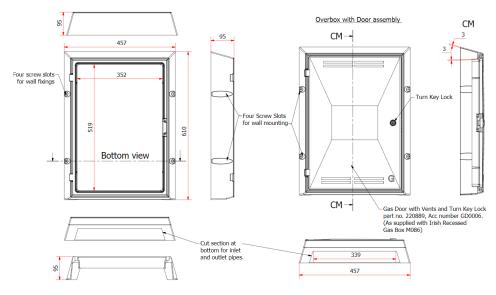

### **Tricel SMC Gas Overbox** (GRP Mark 2 Overbox)

**COMPLIANT GAS NETWORKS IRELAND STANDARD AM-SP 055** 

TECHNICAL EXPERIENCE

Dimensions of GRP GAS Overbox

610mm high x 457mm wide x 95mm deep. Internal dimensions = 519mm high x 352mm wide\*

#### INSTALLATION

Step 1: Ensure that the GRP Overbox that you want to fit is the correct one for the box on the wall.

The Damaged Box on the wall should be approximately:

- Height = 595mm to 600mm
- Width = 410mm to 412mm
- Depth (outside of box to wall) = 70mm to 75mm