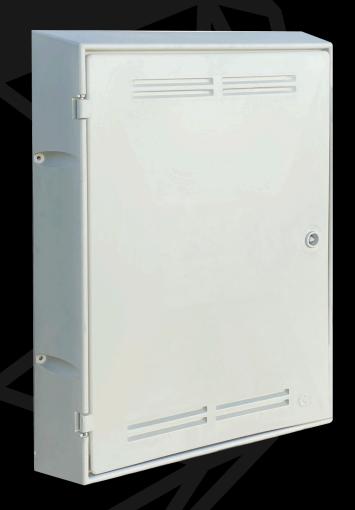

# Tricel SMC Gas Overbox (GRP Mark 2 Overbox)

GRP Overbox and Door to suit damaged recessed meter boxes. This GRP Overbox (Door frame kit) comes with a tapered back to fit standard Irish Gas meter boxes.

#### **SPECIFICATION & KEY FEATURES**

- GRP Overbox, repair solution for damaged Gas Recessed Meter Boxes.
- Compliant to GNI standards AM-SP-055 (2020).
- Compatible with all Ireland and Northern Ireland Gas Recessed
- Constructed from SMC / GRP Glass Reinforced Polymer.
- Will not corrode, weather resistant.
- Easily cleaned.
- Hinges on left.
- Suitable for buildings with red bricks.