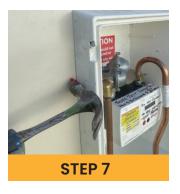

Step 6: Drill holes using M6 Drill bit at a depth of 30mm.

Step 7: Insert supplied wall plugs into the wall.

\* Approximate dimensions.

rapproximate summand the summan policy of product development these specifications are subject to change without notice.