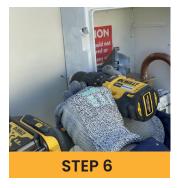

Step 6: Drill holes using M6 Drill bit at a depth of 30mm.

Step 7: Insert supplied wall plugs into the wall.

\* Approximate dimensions.

rapproximate summand the summan policy of product development these specifications are subject to change without notice.