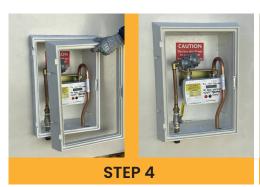

Step 4: Place the GRP Overbox over the damaged box on the wall. Ensure that you have a good fit (incorrect installation of the box on the wall may hinder this).

Step 5: Mark the holes on the wall from the overbox fitting holes.

Step 6: Drill holes using M6 Drill bit at a depth of 30mm.

Step 7: Insert supplied wall plugs into the wall.

\* Approximate dimensions.

rapproximate summand the summan policy of product development these specifications are subject to change without notice.