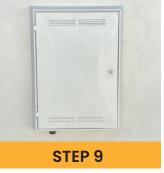

**Step 9:** Close the door and test the fit.

**Step 10:** You may need to seal the architrave to the wall to fill in gaps. Only FR200 4-Hour Fire Retardant Silicone is recommended.