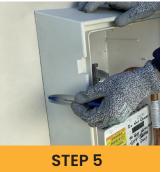

Step 4: Place the GRP Overbox over the damaged box on the wall. Ensure that you have a good fit (incorrect installation of the box on the wall may hinder this).

Step 5: Mark the holes on the wall from the overbox fitting holes.