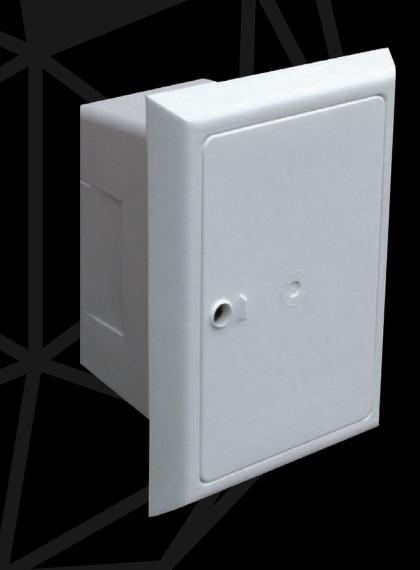

CABLE BOX ETU TELECOM RECESSED FOR EIR/EIRCOM/PURE TELECOM/SKY/VIRGIN/CHORUS NTL/ALL OTHER DOMESTIC SERVICES STOCK CODE: 220913

## CABLE BOX ETU TELECOM RECESSED FOR EIR/EIRCOM/PURE TELECOM/SKY/VIRGIN/CHORUS/

NTL/ALL OTHER DOMESTIC SERVICES

## **SPECIFICATION & KEY FEATURES**

- · Hinges on the right.
- Lockable doors.
- Timber backboard.
- · Corrosion resistant PVC.
- Replacement doors available (220914).
- Multiple cable entry points inside of the box.
- Recessed box for exterior walls giving easy access to network equipment.