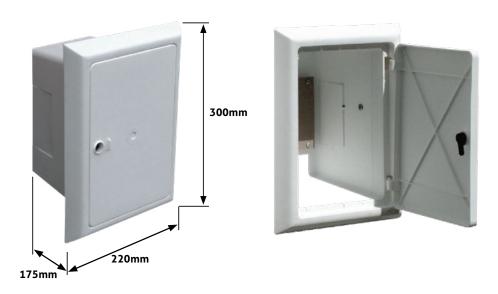

## **DIMENSIONS**

Box: 300mm high x 220mm wide x 175mm deep.

Door: 248mm high x 168mm wide\*.

Opening required: 232mm high x 152mm wide x 150mm deep.

\* Approximate dimensions.

In accordance with Tricel's normal policy of product development these specifications are subject to change without notice.

TRICEL IRL