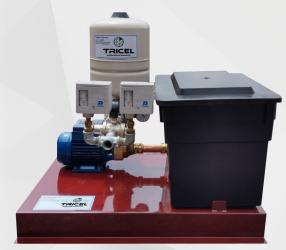

# **Pressurisation Unit Features**

Tricel Pumps PU45 H/L Pressurisation Unit Features Single PM 45Pump, Break tank, Pressure vessel, Isolating Valve, Non return valve, Pressure Reducing Valve, Pressure switch, High & Low-pressure switches, Ballcock & Float, Skid mounted,

# Pump Material Specification:

All pumps are the horizontal peripheral type with bronze body and impeller and are fitted With mechanical seals.

The motor is enclosed with external ventilation.

Shaft in stainless steel. Liquid temperature 0-90 Deg C Max ambient temperature 55 Deg C Pump Speed 2900 rpm

# **Break Tank:**

10 gallon active capacity and manufactured from polyethylene with ball valve To BS1212 part 2 ,WRC and water bye-laws.

# Ranco Pressure Swicthes

Differential screw, Range screw, Range indicator, Manual Reset (Where Applicable) Terminals 1,2,4, , Earth screw, Differential indicator, Mounting screws