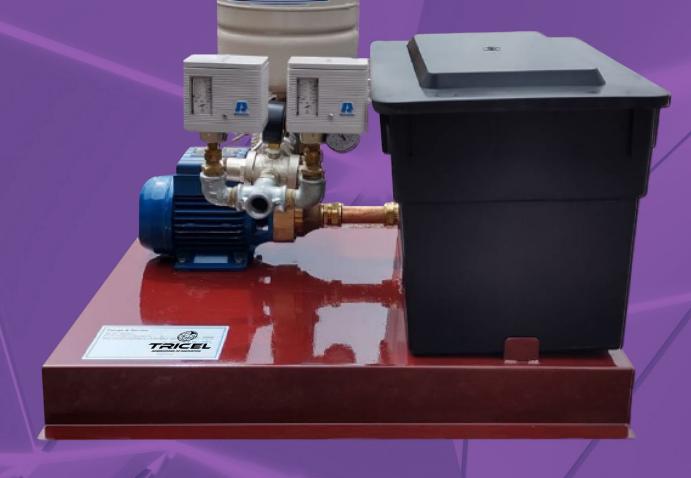

# **Pressurisation Unit Features**

Tricel Pumps PU45 H/L Pressurisation Unit Features Single PM 45Pump, Break tank, Pressure vessel, Isolating Valve, Non return valve, Pressure Reducing Valve, Pressure switch, High & Low-pressure switches, Ballcock & Float, Skid mounted,

# Pump Material Specification:

All pumps are the horizontal peripheral type with bronze body and impeller and are fitted With mechanical seals.

The motor is enclosed with external ventilation.

Shaft in stainless steel. Liquid temperature 0-90 Deg C Max ambient temperature 55 Deg C Pump Speed 2900 rpm

# **Break Tank:**

10 gallon active capacity and manufactured from polyethylene with ball valve To BS1212 part 2 ,WRC and water bye-laws.

# Ranco Pressure Swicthes

Differential screw, Range screw, Range indicator, Manual Reset (Where Applicable) Terminals 1,2,4, , Earth screw, Differential indicator, Mounting screws