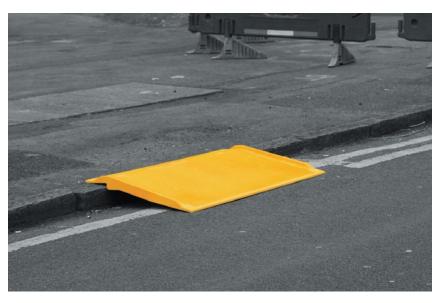

## KERB MASTER 1200 x 680MM PORTABLE RAMP

The ultimate in safe passage.

Ideal for a variety of needs, including wheelchair access, logistics, roadworks and utility construction access.

## **SPECIFICATIONS**

- Fully compliant with all UK and European Legislation.
- 1,285mm x 690mm. Weight: 7.6kg.
- High strength, low weight and extremely durable.
- Safe Working Load (SWL) capacity of 500kg, the highest rated on the 1,250mm wide kerb ramp range on the market.
- Very compact and interlocking for safe and easy storage.
- Bespoke corporate identity branding available.

## **SAFETY & ADVANTAGES**

- Highest rated anti-slip UKAS test 755.
- · Raised shoulders for extra safety.
- Inbuilt kerb locator for extra stability.
- · High visibility yellow.
- Suitable for various kerb heights.
- Fastening points on four corners.