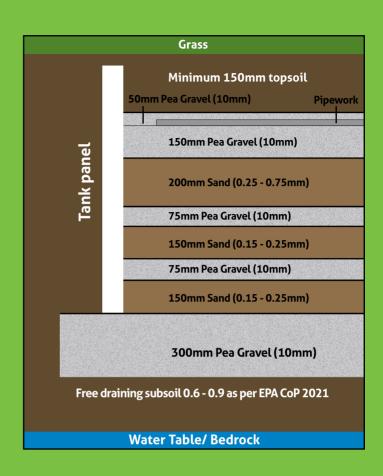

#### How a Tricel Sandcel works

Sandcel sand polishing filters are designed to the EPA Code of Practice as tertiary treatment systems. These filters are the perfect solution for treatment and disposal of effluent from a secondary treatment unit. The filters comprise of stratified layers of certified sands according to the EPA Code of Practice.

Designed in accordance with EPA CoP

Sandcel sand polishing filter has been designed in accordance to the **Environmental Protection Agency (EPA) Code of Practice (CoP).** 