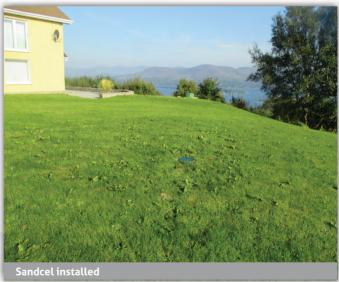

#### **Aesthetic finish**

Filter can be covered with topsoil and planted with a lawn to blend into garden.