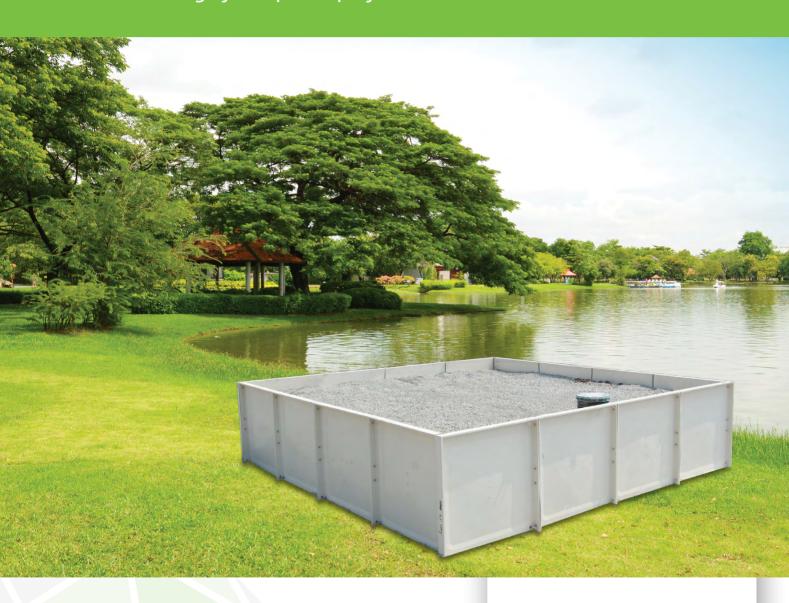

#### How a Tricel Sandcel works

Sandcel sand polishing filters are designed to the EPA Code of Practice as tertiary treatment systems. These filters are the perfect solution for treatment and disposal of effluent from a secondary treatment unit. The filters comprise of stratified layers of certified sands according to the EPA Code of Practice.

They are enclosed in GRP impermeable panels which will not rot or decay, ensuring the structure of the filter will hold for many years. The filters can be installed above or below ground with all pipe work accessible from a service pod.