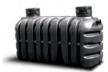

# SAND POLISHING FILTER Tricel® Sandcel

Innovative design for superior performance

#### How a Tricel Sandcel works

Sandcel sand polishing filters are designed to the EPA Code of Practice as tertiary treatment systems. These filters are the perfect solution for treatment and disposal of effluent from a secondary treatment unit. The filters comprise of stratified layers of certified sands according to the EPA Code of Practice.

They are enclosed in GRP impermeable panels which will not rot or decay, ensuring the structure of the filter will hold for many years. The filters can be installed above or below ground with all pipe work accessible from a service pod.