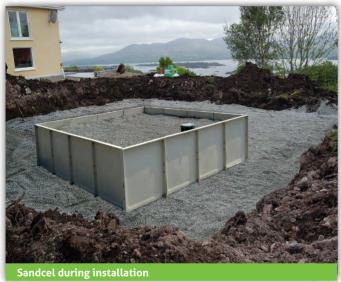

They are enclosed in GRP impermeable panels which will not rot or decay, ensuring the structure of the filter will hold for many years. The filters can be installed above or below ground with all pipe work accessible from a service pod.

#### Quick installation

Reduced on site labour costs.