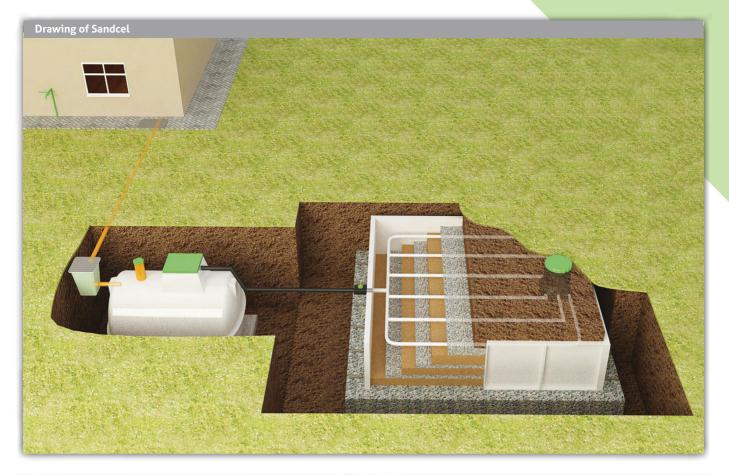

#### How a Tricel Sandcel works

Sandcel sand polishing filters are designed to the EPA Code of Practice as tertiary treatment systems. These filters are the perfect solution for treatment and disposal of effluent from a secondary treatment unit. The filters comprise of stratified layers of certified sands according to the EPA Code of Practice.

They are enclosed in GRP impermeable panels which will not rot or decay, ensuring the structure of the filter will hold for many years. The filters can be installed above or below ground with all pipe work accessible from a service pod.

#### **Future**

Pipework accessible from service pod to future proof your system.