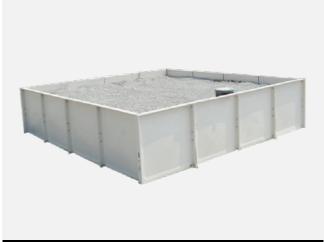

### **Sectional Tanks**

**Key Features:** 

**Fire Sprinkler Tank** 

**Key Features:** 

- No restrictions to length or width of Sectional Tanks; panels are metric.
- Options available for dividers to allow continuous water flow during maintenance.
- Uninsulated and insulated available
- Ball valve housing available for convenient placement of ball valve.
- Manholes and side access hatches available for easy access.
- Internal and external ladders, as well as base steels, handling (guard rail), are available.
- Low maintenance requirements.