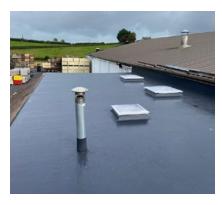

### Liquid Roofing & Resin Driveway Systems

### **Key Features:**

- Full range of Liquid Roofing Systems for new builds and overlays.
- Complemetary trims also available.
- New stocking TriDrive Resin Bound Driveway System and aggregates.