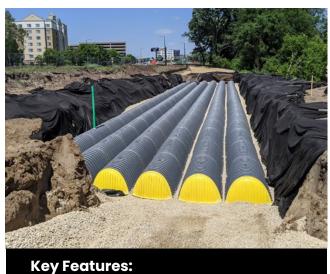

### Tricel Nerostor - Tunnel System

Stormwater Management Systems:

- Sustainable solutions available in various sizes for specific applications like carparks and roads.
- Suitable for stormwater attenuation & infiltration.
- Universal Components: Rigofill system designed for infiltration, retention, and storage of stormwater runoff.
- Easy installation, camera-accessible, and space-saving with a remarkable 96% water volume capacity.

- Underground tunnel stormwater management system.
- Available in fours sizes, tailored for site specific needs.
- Engineered to temporarily store excess rainwater, allowing for gradual release into the environment.