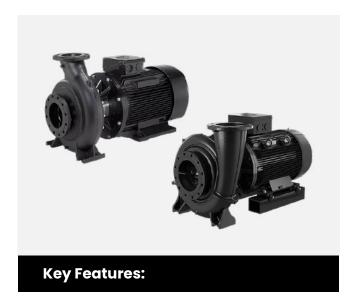

### **Industrial Pumps**

- Grundfos NB/NBG pumps: Non-self-priming, single-stage centrifugal volute pumps suitable for industrial applications.
- Close-coupled design with axial suction port, radial discharge port, and horizontal shaft.

### Water & Wastewater pumps

- Supply a wide range of wastewater pumping stations.
- Essential for efficient water treatment & management.
- High efficiency to minimise energy consumption.