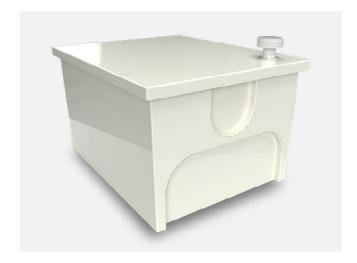

# ONE PIECE TANK RANGE

### **Key Features:**

- Available from 45 litres up to 6,000 litre capacity types.
- Maintenance-free and cost-effective storage solution.
- Fast delivery throughout Ireland.

- Corrosion-free with virtually no maintenance required.
- Close-fitted sealed lid with condensation trays, screened inlets, and overflows available.
- Supplied in ivory colour as standard within BS EN ISO 9002 Quality Assurance Registration scope.