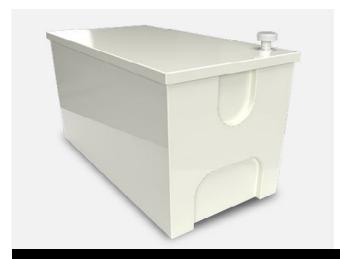

# ONE PIECE TANK RANGE

### **Key Features:**

- Available from 45 litres up to 6,000 litre capacity types.
- Maintenance-free and cost-effective storage solution.
- Fast delivery throughout Ireland.

- Corrosion-free with virtually no maintenance required.
- Close-fitted sealed lid with condensation trays, screened inlets, and overflows available.
- Supplied in ivory colour as standard within BS EN ISO 9002 Quality Assurance Registration scope.