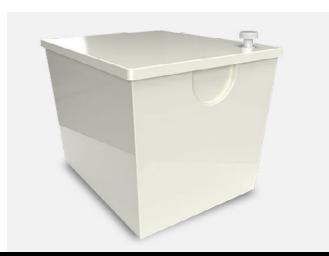

# ONE PIECE TANK RANGE

### **Key Features:**

- Available from 45 litres up to 6,000 litre capacity types.
- Maintenance-free and cost-effective storage solution.
- Fast delivery throughout Ireland.

- Corrosion-free with virtually no maintenance required.
- Close-fitted sealed lid with condensation trays, screened inlets, and overflows available.
- Supplied in ivory colour as standard within BS EN ISO 9002 Quality Assurance Registration scope.