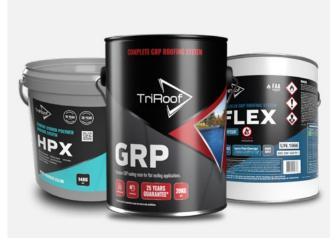

As part of the composite range, Tricel also supplies a range of premium liquid roofing materials under the TriRoof brand. TriRoof caters for the flat roofing market with a comprehensive range of systems (GRP, Modified GRP, Hybrid Polymer, Acrylic and PU), trims and ancillaries.

### Liquid Roofing & Resin Driveway Systems

### **Key Features:**

- Full range of Liquid Roofing Systems for new builds and overlays.
- Complemetary trims also available.
- New stocking TriDrive Resin Bound Driveway System and aggregates.