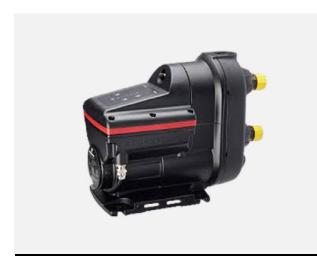

### **Industrial Pumps**

- Grundfos NB/NBG pumps: Non-self-priming, single-stage centrifugal volute pumps suitable for industrial applications.
- Close-coupled design with axial suction port, radial discharge port, and horizontal shaft.