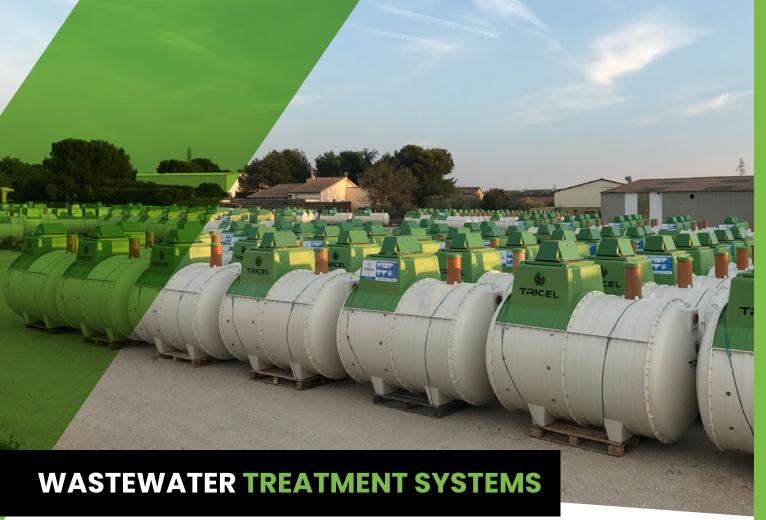

### **WASTEWATER TREATMENT**

### Domestic Wastewater Treatment Plant (1-50 PE) -Tricel Novo

### Commercial Wastewater Treatment Plant (> 50PE) -Tricel Maxus range