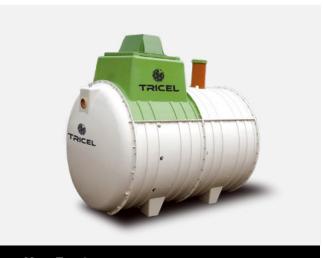

### Domestic Wastewater Treatment Plant (1-50 PE) -Tricel Novo

### **Key Features:**

- Our best seller, perfect for new builds and upgrades.
- Compact, low running costs, easy installation, and minimal maintenance.
- Shallow dig tank.
- Plug and Play system.
- SMC tank.
- · Certified EN12566-3.