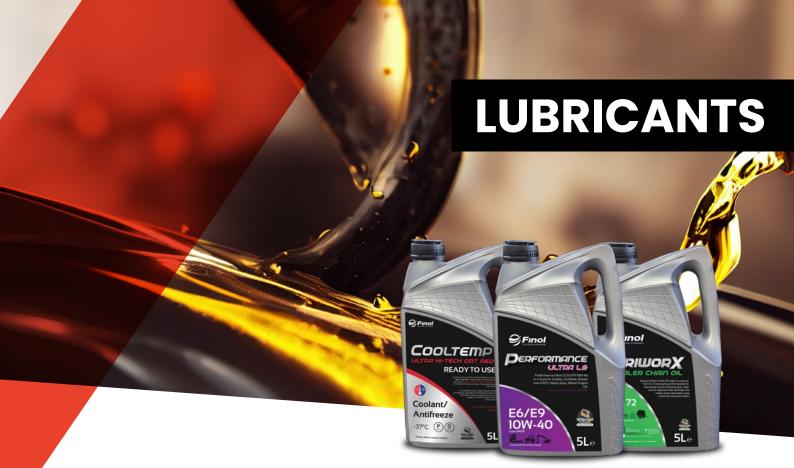

#### Lubricants

Within the Lubricants area of Tricel, we distribute under the companies Finol Oils and Gem Oils.

### **Finol Oils**

Finol Oils is the authorised lubricants partner of TotalEnergies, Elf, Petro-Canada, Nynas, and Actioil in Ireland. They supply high-performance lubricants, coolants and grease for all industries including Automotive, Fleet & Commercial, Construction & Public Works, Agriculture, Food-Grade, Industrial & Power-Generation, Marine, Aviation and Maintenance & Care. Finol provides bulk and packaged deliveries throughout the Island of Ireland.

### Gem Oils

Operating since 1962, Gem Oils has been supplying high-quality lubricants combined with exceptional technical expertise. Having the largest lubricants storage capacity in Ireland, Gem supplies lubricants for Automotive, Agriculture, Commercial, Food & Marine, Industrial and Off-Highway. They even have a dedicated sales team covering all regions in Ireland.