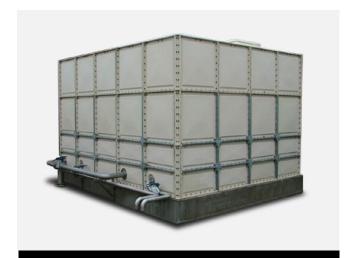

### **Sectional Tanks**

**Key Features:** 

**Fire Sprinkler Tank** 

**Key Features:** 

- No restrictions to length or width of Sectional Tanks; panels are metric.
- Options available for dividers to allow continuous water flow during maintenance.
- Uninsulated and insulated available
- Ball valve housing available for convenient placement of ball valve.
- Manholes and side access hatches available for easy access.
- Internal and external ladders, as well as base steels, handling (guard rail), are available.
- Low maintenance requirements.

- Firefighting tank for your building.
- Options and key features same as sectional.
- Capable of being filled directly from mains supply.
- External ladders and safety guardrail available.
- Base steels available.
- Suitable for wet/dry pipe system.
- Support fire detection systems, fire alarms and aid in fire suppression.
- Help save lives and protect your property.