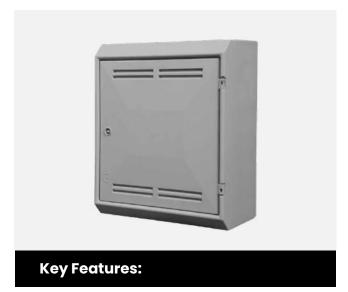

### **Meter Boxes**

- Gas boxes and spare doors.
- Gas networks approved.
- These boxes are required on each house that has installation of Gas.
- Easy to install.
- Weather resistant.

### **Gas Meter Solutions**

- · Approved by gas networks globally.
- Essential for all gas-equipped properties.
- Simple installation and weather-resistant design ensure longevity.