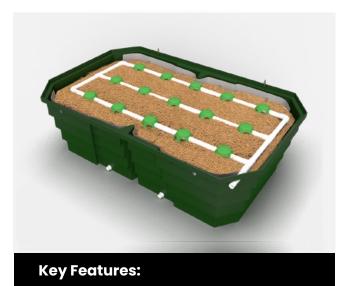

### Sand Polishing Filter - Tricel Sandcel

### **Key Features:**

- Optimised Performance: Designed for compact sites, with the option for burial.
- Very low running costs, easy installation, and minimal maintenance.