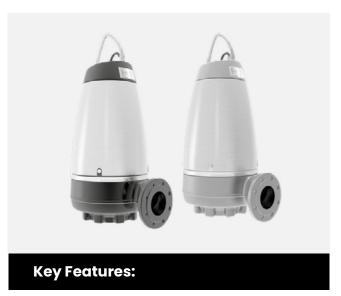

### Water & Wastewater pumps

- Supply a wide range of wastewater pumping stations.
- Essential for efficient water treatment & management.
- High efficiency to minimise energy consumption.

### **Pumping Station**

### **Key Features:**

- Robust and durable solution.
- Manufactured from Sheet Moulding Compound (SMC).
- Suitable for domestic and light commercial applications.