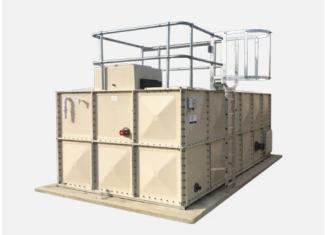

### **Sectional Tanks**

**Key Features:** 

**Fire Sprinkler Tank** 

**Key Features:** 

- No restrictions to length or width of Sectional Tanks; panels are metric.
- Options available for dividers to allow continuous water flow during maintenance.
- Uninsulated and insulated available
- Ball valve housing available for convenient placement of ball valve.
- Manholes and side access hatches available for easy access.
- Internal and external ladders, as well as base steels, handling (guard rail), are available.
- Low maintenance requirements.

- Firefighting tank for your building.
- Options and key features same as sectional.
- Capable of being filled directly from mains supply.
- External ladders and safety guardrail available.
- Base steels available.
- Suitable for wet/dry pipe system.
- Support fire detection systems, fire alarms and aid in fire suppression.
- Help save lives and protect your property.