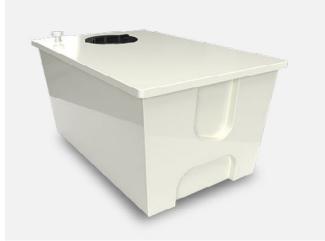

# ONE PIECE TANK RANGE

### **Key Features:**

- Available from 45 litres up to 6,000 litre capacity types.
- Maintenance-free and cost-effective storage solution.
- Fast delivery throughout Ireland.

- Corrosion-free with virtually no maintenance required.
- Close-fitted sealed lid with condensation trays, screened inlets, and overflows available.
- Supplied in ivory colour as standard within BS EN ISO 9002 Quality Assurance Registration scope.