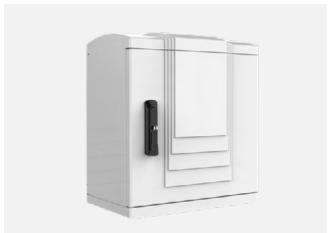

### **Protection and Security:**

Tricel's meter boxes are designed to provide protection for utility meters such as gas, water, and electricity meters. They offer a secure enclosure that shields the meters from external elements such as weather conditions, vandalism, and tampering.

Durability: Tricel emphasises durability in its meter box designs. They are constructed using sturdy materials that can withstand various environmental factors, ensuring long-term reliability and protection for the enclosed meters.

Weather Resistance: Tricel's meter boxes are weather-resistant, meaning they can endure exposure to rain, snow, UV radiation, and other outdoor elements without deteriorating. This feature ensures that the enclosed meters remain safe and functional in all weather conditions.

### Variety of Sizes and Materials:

Tricel offers a range of meter boxes in different sizes and materials to accommodate various utility metering requirements. Whether customers need a compact box for residential use or a larger enclosure for industrial applications, Tricel provides options to suit different needs.

Ease of Installation: Tricel's meter boxes are designed for easy installation, with features such as pre-drilled holes and straightforward assembly instructions. This ensures that customers can quickly and efficiently install the boxes without requiring specialized tools or expertise.