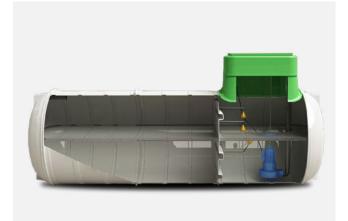

### **Pumping Station**

### **Key Features:**

- Robust and durable solution.
- Manufactured from Sheet Moulding Compound (SMC).
- Suitable for domestic and light commercial applications.