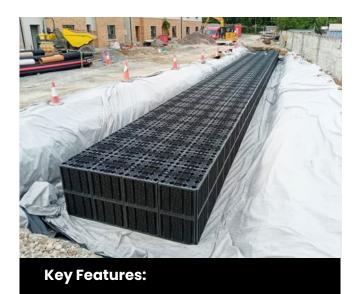

### Tricel Nero Range - Crate System

### Tricel Nerostor - Tunnel System

Stormwater Management Systems:

- Sustainable solutions available in various sizes for specific applications like carparks and roads.
- Suitable for stormwater attenuation & infiltration.
- Universal Components: Rigofill system designed for infiltration, retention, and storage of stormwater runoff.
- Easy installation, camera-accessible, and space-saving with a remarkable 96% water volume capacity.